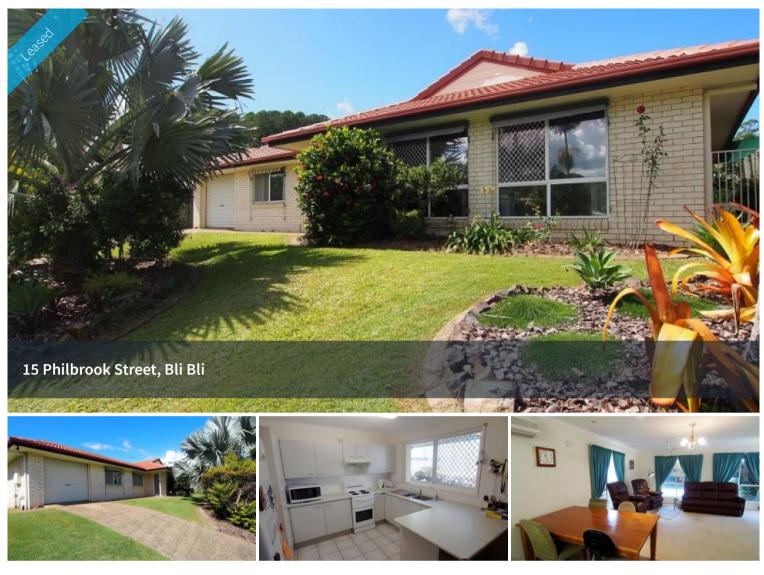

## Location, Location

Situated across the street from a quiet local park and just around the corner from Bli Bli School makes this one of the most convenient locations anywhere.

- 3 bedrooms plus study/4th bedroom
- Open living off kitchen and shaded outdoor area
- Built in wardrobes, air-conditioning & insulation
- Good original condition
- Single garage
- Walk to school and 3 minute drive to local shopping
- 13,000 Litre water tank reticulated to garden beds
- Solar hot water system means lower power bills
- Small outside only pet considered on application

Elevated block means you'll always catch the breeze. Just a few minutes drive to the River Markets shopping centre and boat ramp. 10 Minutes to beaches and Maroochydore CBD. It doesn't get much easier than this.

🛏 3 🔊 1 🖨 1

| Price         | \$395 PW |
|---------------|----------|
| Property Type | Rental   |
| Property ID   | 899      |