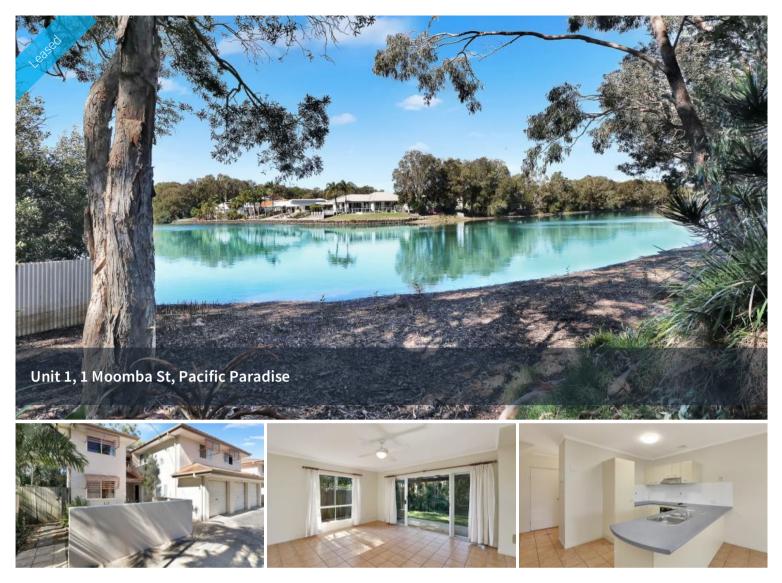

## Spacious 3 Bedroom Townhouse with Waterfront Views in Pacific Paradise

Beautiful three-bedroom townhouse, now available for rent. Enjoy serene waterfront canal views and the best of coastal living in this northeast-facing property surrounded by leafy trees. Just 2km from Mudjimba Beach, this home offers both tranquillity and convenience. Key features include:

- **Waterfront Canal Views**: Relax with calming water views from your living room and master bedroom. Healthy canal system suitable for fishing and kayaking. Enjoy alfresco entertaining as you gaze across the water.

- **Modern Convenience**: Equipped with a dishwasher for easy living, two bathrooms, three toilets and laundry.

- **Ample Storage**: Features a secure single lockup garage, plenty of storage and an additional yard shed.

- Outdoor Space: Fully fenced yard with lush greenery.

- **Prime Location**: Walking distance to the Pacific Paradise shopping centre and a ten-minute drive to Maroochydore. This townhouse is ideal for those seeking a