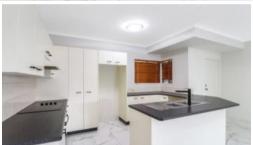

## Private, spacious unit located just a stone's throw to the beach.

Situated in an exceptionally well maintain complex. This unit offers privacy, space, and location.

- · Full house size kitchen with pantry
- · Extra-large tiled living area
- · Spacious master bedroom with walk-in-robe and roomy ensuite.
- · Sizeable 2nd bedroom with built-in-robe
- · Comfortable main bathroom with shower/bath combo
- · Single lock-up garage with internal access and remote roller door
- · Double sized linen cupboard
- · Inviting extra-large courtyard with covered outdoor entertaining area
- · Security screens to all windows and external doors
- · Property is water efficient, tenant to pay for water consumption