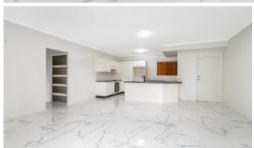

## Private, spacious unit located just a stone's throw to the beach.

Situated in an exceptionally well maintain complex. This unit offers privacy, space, and location.

- · Full house size kitchen with pantry
- · Extra-large tiled living area
- · Spacious master bedroom with walk-in-robe and roomy ensuite.
- · Sizeable 2nd bedroom with built-in-robe
- · Comfortable main bathroom with shower/bath combo
- · Single lock-up garage with internal access and remote roller door
- · Double sized linen cupboard
- · Inviting extra-large courtyard with covered outdoor entertaining area
- · Security screens to all windows and external doors
- · Property is water efficient, tenant to pay for water consumption