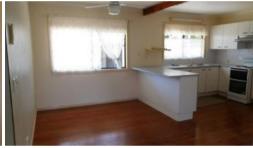

- 3 bedrooms with built ins
- Air conditioned living area & master bedroom
- Large open plan kitchen with ample storage
- Separate dining / living areas
- Timber floors throughout the entry, dining and kitchen areas
- Renovated bathroom
- Large fenced rear yard
- Double carport with storage
- Screens thorough out with security on all bedrooms, front and rear doors
- Tenant to pay all water consumption
- Only applications submitted on our own forms will be accepted. all online applications such as 1Form and Apply2rent will not be processed
- Pets considered on application.