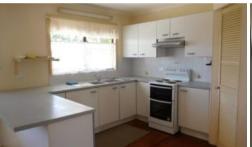

- 3 bedrooms with built ins
- Air conditioned living area & master bedroom
- Large open plan kitchen with ample storage
- Separate dining / living areas
- Timber floors throughout the entry, dining and kitchen areas
- Renovated bathroom
- Large fenced rear yard
- Double carport with storage
- Screens thorough out with security on all bedrooms, front and rear doors
- Tenant to pay all water consumption
- Only applications submitted on our own forms will be accepted. all online applications such as 1Form and Apply2rent will not be processed
- Pets considered on application.