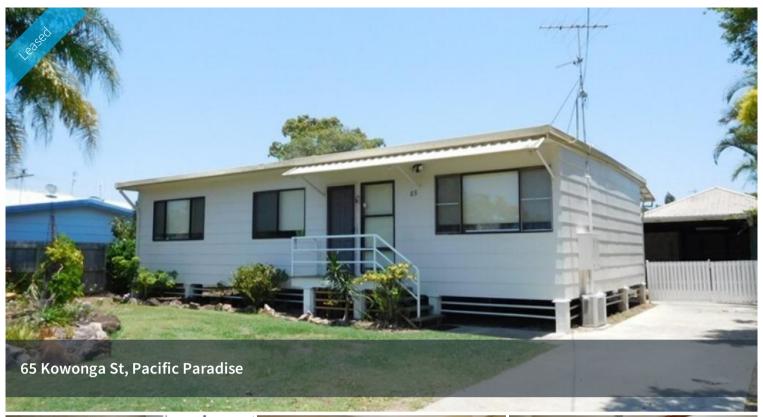

## Comfortable tidy home

Cottage style home located a short walk to local school, daycare centre, shopping centre, transport, restaurants, and local coffee shops.

A short 2km drive to the beautiful sands of the local Mudjimba Beach

- 3 bedrooms with built ins
- Air conditioned living area & master bedroom
- Large open plan kitchen with ample storage
- Separate dining / living areas
- Timber floors throughout the entry, dining and kitchen areas
- Renovated bathroom
- Large fenced rear yard
- Double carport with storage
- Screens thorough out with security on all bedrooms, front and rear doors
- Tenant to pay all water consumption
- Only applications submitted on our own forms will be accepted. all online applications such as 1Form and Apply2rent will not be processed
- Pets considered on application.