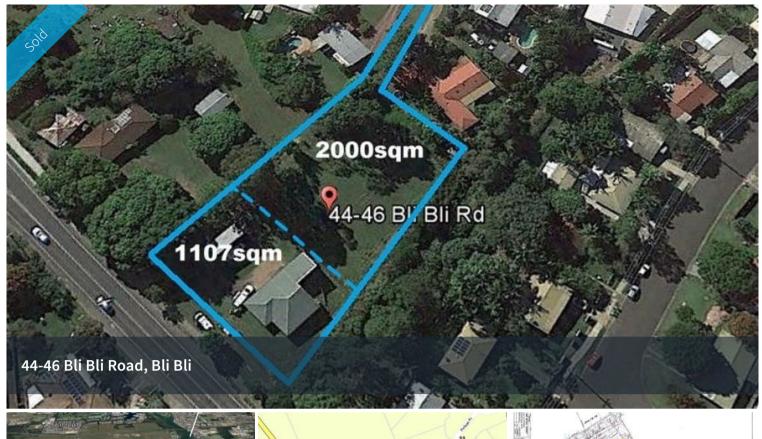

## Oversized residential block

The sale of this block of land represents an extremely rare opportunity. A developable half acre block right in the heart of town, an easy walk to schools, shopping and the river.

- 2000sqm (approx.) of developable land in central/established Bli Bli
- A gentle slope provides opportunity for elevation and sea breezes
- Driveway access from Pelican Pl (quiet cul-de-sac off Dotterell Dr)
- Easy walk to schools, shops, park / playgrounds and public transport
- Low density Res zoning with potential for subdivision / development
- 8 minutes drive to beach, Maroochydore CBD & Sunshine Plaza

The property provides separate access from a quiet side street, set well back from any traffic noise and offers a high level of privacy. Whether you're looking for a future development site or just a large lifestyle block in a sought after location, this is a genuine one off opportunity.

## Auction details:

The Auction will be held on-site 1pm 24 June 2017. 10% deposit.

Contract available on request.

**3**,107 m2

**Price** SOLD

Property Type Residential

 Property ID
 2941

 Land Area
 3,107 m2