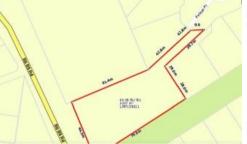

- 2000sqm (approx.) of developable land in central/established Bli Bli
- A gentle slope provides opportunity for elevation and sea breezes
- Driveway access from Pelican Pl (quiet cul-de-sac off Dotterell Dr)
- Easy walk to schools, shops, park / playgrounds and public transport
- Low density Res zoning with potential for subdivision / development
- 8 minutes drive to beach, Maroochydore CBD & Sunshine Plaza

## Auction details:

The Auction will be held on-site 1pm 24 June 2017. 10% deposit.

Contract available on request.

**3**,107 m2

**Price** SOLD

Property Type Residential

 Property ID
 2941

 Land Area
 3,107 m2