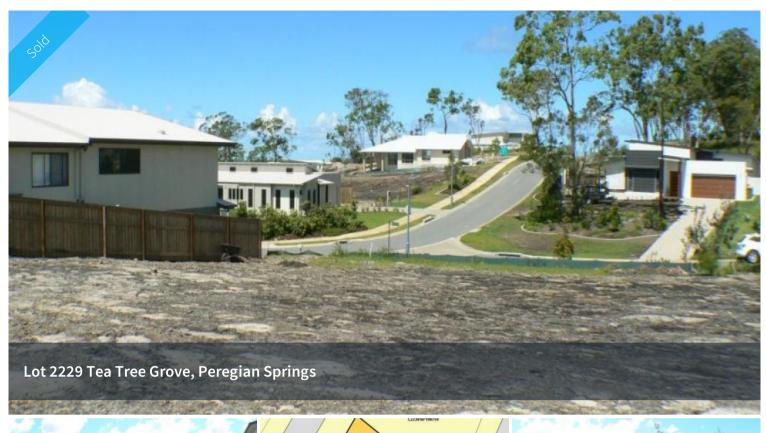

## Life on the Ridge

Slightly elevated position within easy walk of the new school and shopping centre in the Ridges at Peregian Springs.

- 743sqm (20m frontage 36.9m deep)
- Gentle slope, good useable yard
- Quality, designer homes surround
- Protective covenant in place
- Golf course within the estate
- 5 Minutes drive to patrolled beaches
- Large site, greater choice of designs

## 743 m2

Price SOLD
Property Type Residential
Property ID 2931
Land Area 743 m2