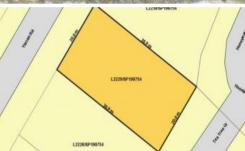

## Life on the Ridge

Slightly elevated position within easy walk of the new school and shopping centre in the Ridges at Peregian Springs.

- 743sqm (20m frontage 36.9m deep)
- Gentle slope, good useable yard
- Quality, designer homes surround
- Protective covenant in place
- Golf course within the estate
- 5 Minutes drive to patrolled beaches
- Large site, greater choice of designs

## 743 m2

Price SOLD
Property Type Residential
Property ID 2931
Land Area 743 m2