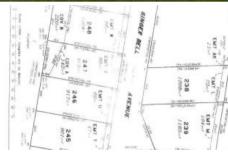

- 915sqm block with a 20 metre frontage
- North facing 915sqm. Suit slab or pole home
- Ideal aspect for sun/breeze year round
- High quality homes surround. Private location
- Working drawings already done for split level
- \$8,000 worth of working house plans included
- Sports fields, school and shopping close by
- Park Lakes protective covenant in place
- Native plantings along rear boundary
- Minimal site preparation required
- Real Description: Lot 247 SP185830