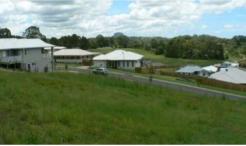

## Quality homes abound, and views to Mount Coolum

Gentle slope and elevation provides views and constant cool on shore breezes. The sheer size of the 915sqm site also means plenty of building options.

- 915sqm block with a 20 metre frontage
- North facing 915sqm. Suit slab or pole home
- Ideal aspect for sun/breeze year round
- High quality homes surround. Private location
- Working drawings already done for split level
- \$8,000 worth of working house plans included
- Sports fields, school and shopping close by
- Park Lakes protective covenant in place
- Native plantings along rear boundary
- Minimal site preparation required
- Real Description: Lot 247 SP185830