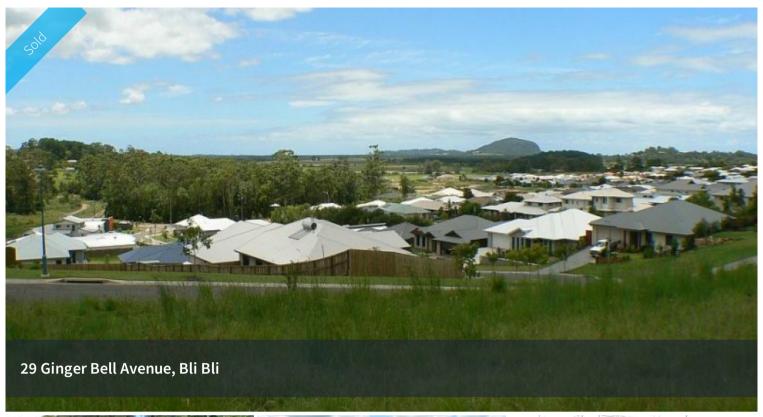

## Quality homes abound, and views to Mount Coolum

Gentle slope and elevation provides views and constant cool on shore breezes. The sheer size of the 915sqm site also means plenty of building options.

- 915sqm block with a 20 metre frontage
- North facing 915sqm. Suit slab or pole home
- Ideal aspect for sun/breeze year round
- High quality homes surround. Private location
- Working drawings already done for split level
- \$8,000 worth of working house plans included
- Sports fields, school and shopping close by
- Park Lakes protective covenant in place
- Native plantings along rear boundary
- Minimal site preparation required
- Real Description: Lot 247 SP185830

This site is surrounded by quality development and offers someone a real opportunity to build something special.

The above information provided has been furnished to us by the vendor/s. We have not verified whether or not that information is accurate and do not have any belief in one way or the other in its accuracy. We do not accept any responsibility to any person for its accuracy and do no more than pass it on. All interested parties should make and rely upon their own inquiries in order to