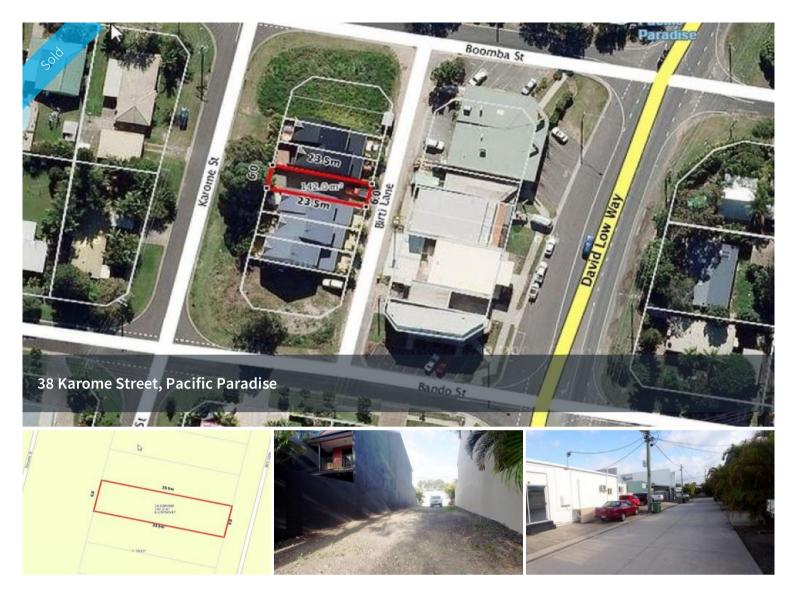

## Residential +

This block is zoned neighbourhood residential though it's surrounded by a blend of commercial and residential type development. Special site coverage allowances and dual street frontage makes this site ideal for a freestanding townhouse or perhaps a design which incorporates a purpose built home office ideal for small businesses.

- Level 142sqm block with a 6m frontage
- Positioned between two terrace homes
- Suit stand along residential terrace house
- Dual street front, virtually no maintenance
- Ideal for house + home base business
- Established development surrounds
- No body corporate total control
- Rare dual purpose zoning/precinct

Located 600m from the school/shopping centre and 2.5kms to Mudjimba's patrolled surf beach. Don't be fooled by the size, the site coverage allowances and preferred uses in this location provide almost endless scope and opportunity.

□ 142 m2

**Price** SOLD

Property Type Residential

Property ID 2879 Land Area 142 m2