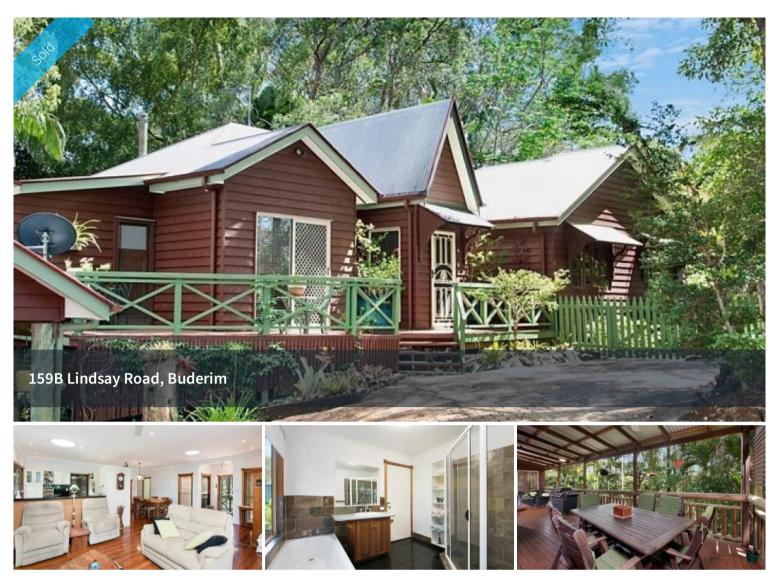

## A home amongst the gum trees

The first open home has been scheduled for the 27th February 2021 At this stage no other inspections possible

An amazingly tranquil location set amongst the gum trees, this home is filled with a unique aura like no other, encapsulating you to feel nothing but a sense of comfort and solitude.

If you can imagine living away from the hustle and bustle but still be within 5 minutes of a wonderful village with shopping, eateries and services, then this home is for you. You can forgive yourself for thinking that there is no one else around. The forest's cool air easily flowing throughout the entire home, with the sounds of nature gently echoing in the background, and looking out any window, the Australian bush setting as good as any painting.

Sure, we could tell you about the spacious features of the four bedrooms, two bathrooms and room for three vehicles; the verandah that is perfect for many a settings or the horseshoe driveway that provides for ease of turning around but you really need to see it for yourself. The sloping block is usable and easy to look after with some good flat spaces. Privacy is also a feature as the property is well set back from the street and is accessible via a long driveway. 🛏 4 🔊 2 🖨 3 🗔 1,296 m2