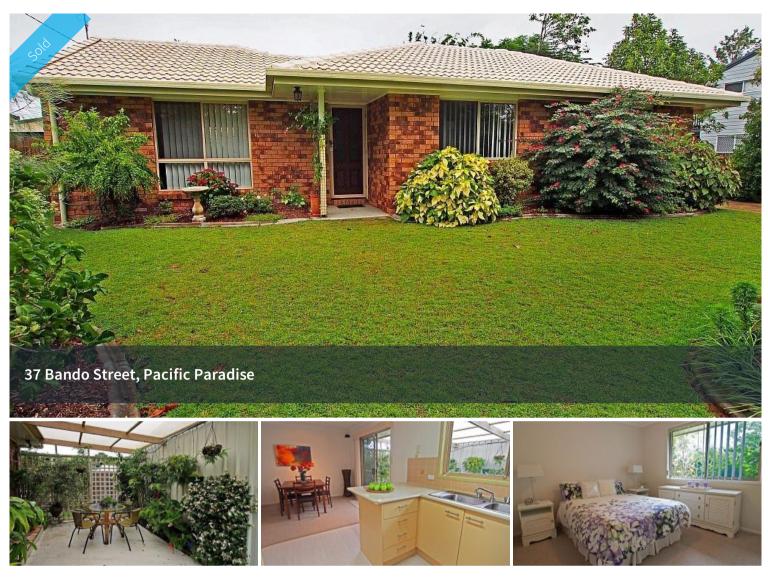

## Solid home with a bright future

Situated in a quiet side street on the beach side of David Low Way this three bedroom house offers someone a great home now with plenty of untapped potential to add value in a sought after location.

- Air-conditioned open living & connecting tropical pergola
- 3 bedrooms (2 large) 1 bathroom & separate 2x garage
- Built in robes, generally very good condition throughout
- Quiet no-through-road means peace and privacy
- Large double garage/workshop (great man shed)
- Adjacent walkway links up to school & shopping centre
- Easy care gardens, sturdy brick and tile exterior
- Side access for a large caravan or fishing boat
- Ideal downsizing solution or for those who like to travel

Side access for a boat or caravan is a real bonus in this area, and to have a double garage/shed on the block and still have room for family or a pool means flexibility for the future. Easy walk to schools, medical, shopping and restaurants means everything you need is within easy reach. Genuine opportunity to secure a great home in a sought after location.