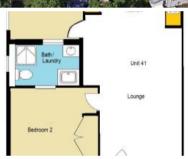

Entering this two bedroom leasehold unit, you notice the mesh enclosed spacious verandah, with its bush outlook before entering the carpeted combined lounge dining area. The kitchen is modern and beautifully appointed. A joy to prep those master chef meals. The bathroom is tidy and quite roomy even with the shared laundry white goods. This unit has a good sized garden shed for additional storage

Floor Area 55.74 m2