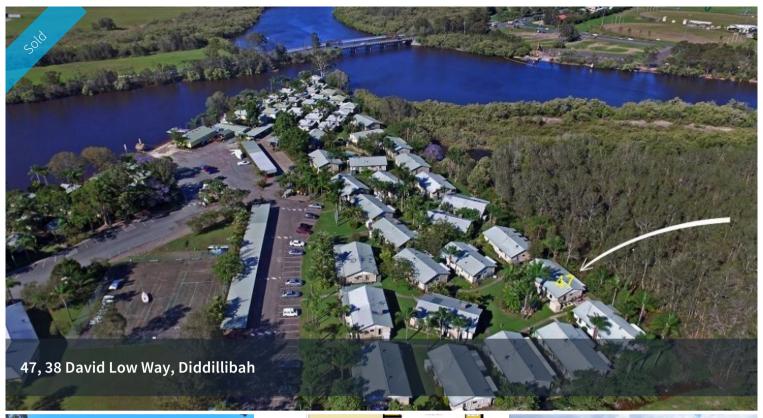

## Private abode

This unit is tucked away and offers privacy and a sense of peace and tranquility. Surrounded by owner occupiers and long term tenants, coupled with a bush outlook which has the morning sun trying to break through and the evening have the perfect peace for relaxing into the night.

Entering this two bedroom leasehold unit, you notice the mesh enclosed spacious verandah, with its bush outlook before entering the carpeted combined lounge dining area. The kitchen is modern and beautifully appointed. A joy to prep those master chef meals. The bathroom is tidy and quite roomy even with the shared laundry white goods. This unit has a good sized garden shed for additional storage