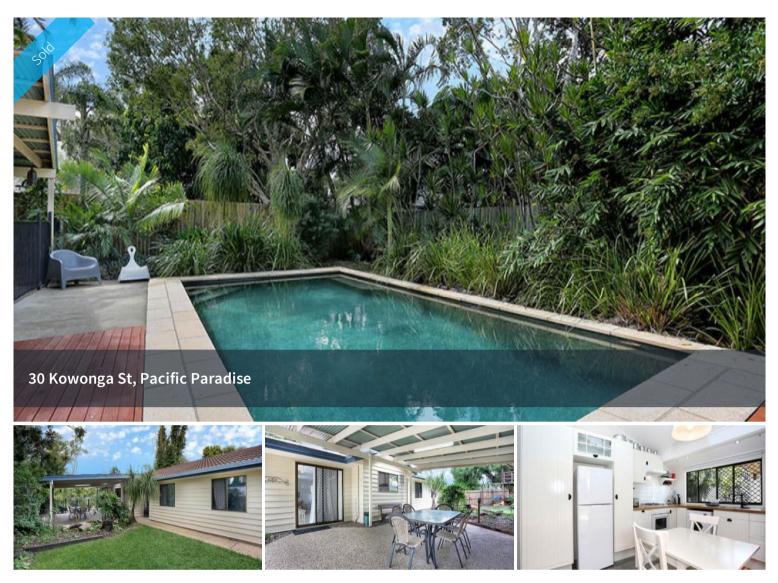

An abundance of space both inside and out with potential for additional vehicles An outdoor entertainment area, children's play area and good sized pool. An investment or growing family, no matter what the situation, the future is bright for this property which does tick all of the boxes.