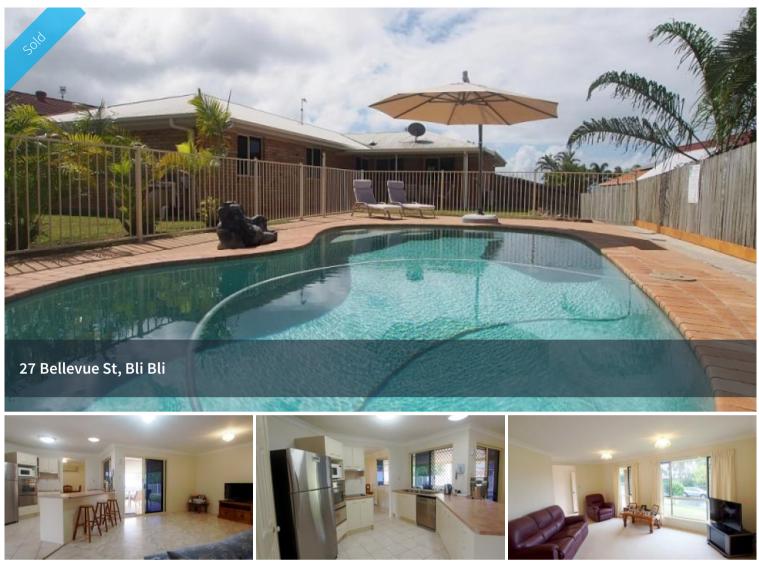

## Full size home, sought after location

In a time where it's getting harder to find larger house allotments the 700sqm block here means plenty of room for children, pets or just some extra privacy. Positioned within walking distance of Bil Bli State School and not much further from local shopping and services this family size home has something to offer everyone.

- 4 bedrooms, 2 bathrooms, internal 2x garage
- 2 separate living areas ideal for family & guests
- Casual living connects to covered outdoor area
- Good bench space and storage space to kitchen
- Ensuite & walk-in wardrobe to main bedroom
- Fans, security screens and air-conditioning
- In-ground swimming pool, fenced back yard
- 10mins drive to the beach or Maroochy CBD
- 2.5km to shopping centre & boat ramp
- Modern home with scope to easily add value

Built around 14 years ago the property has been in the family since new and is in excellent condition. Good size rooms, plenty of living options and a very handy location means this home will suit a wide range of needs. If you're looking for something with a little more space and options for the future this home is well worth