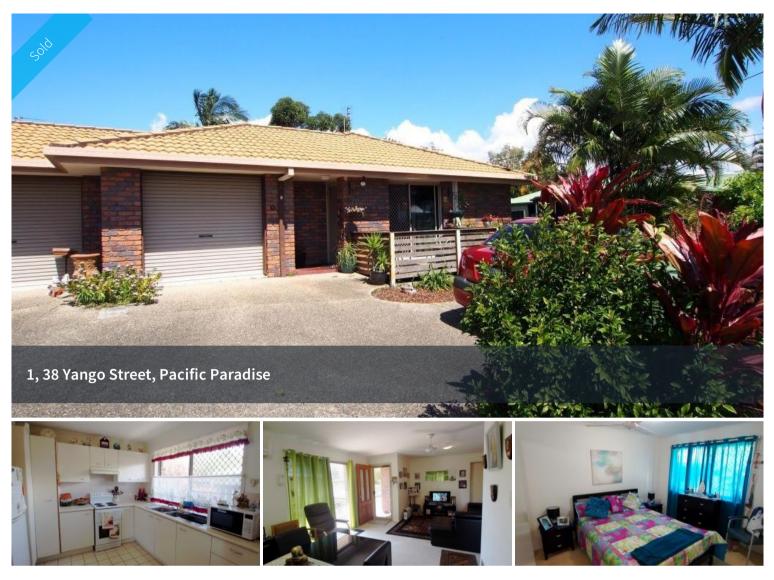

## Location + potential

2 bedroom duplex situated in a quiet side street on the beach side of the main road backing onto Twin Waters. Very handy to shopping, schools and medical centre. The internal fit out is predominantly original with excellent potential to easily modernise in this very sought after location.

- 2 bedrooms, 1 bathroom, internal garage
- Open living off kitchen, covered outdoor area
- Good size bedrooms (built in wardrobes)
- Only one neighbour means peace & privacy
- 2.5km to Mudjimba's patrolled surf beach
- Walk to local shops, school & medical
- Fenced rear courtyard (pet ok)
- Side street backing onto Twin Waters
- No outside body corporate/very low fees
- Quality tenant already in place

Great for people seeking house like privacy without the commitment of a full size property, or simply the perfect investment property in a location with excellent future growth prospects.

🛏 2 🔊 1 🛱 1 🗔 200 m2