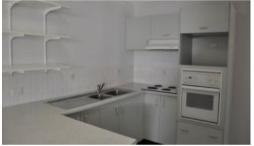

- 2 bedrooms with built-ins
- Generous living room off the functional kitchen
- 1 bathroom complete with bath & shower
- Separate laundry and toilet
- North facing outdoor courtyard with garden area
- Fully fenced yard with side entrance & garden shed
- Ceiling fans throughout and security screens
- Low body corp fees, self-managed & pet friendly
- Single lock-up garage