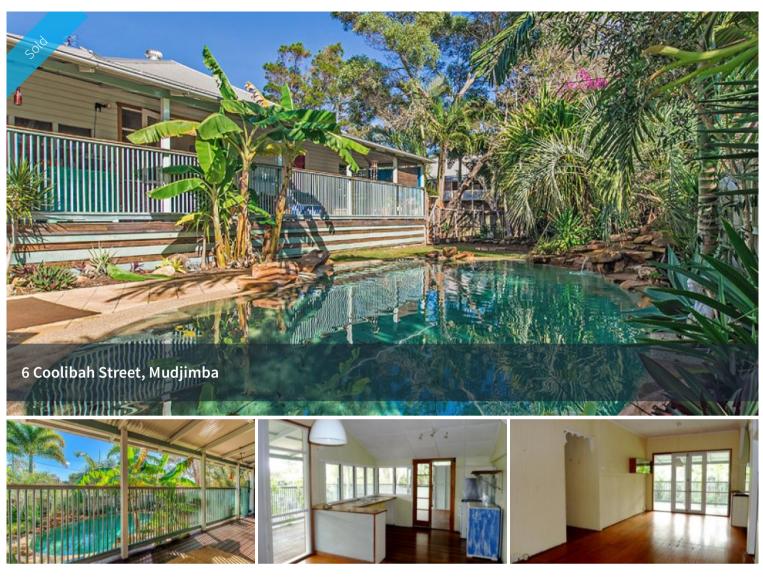

# Mudjimba Beach Queenslander

This unique Queenslander cottage was relocated to this tranquil beachside location around 12 years ago. Since then this home has established itself as a very private hideaway and somewhat of a local icon.

- 3 Bed, 1 bath, timber floors & decking
- Wide verandahs overlook the pool area
- High ceilings, tongue & groove walls
- Good size rooms, plenty of potential
- Side access for boat or caravan
- Room for a garage or shed onsite
- Easy 500m walk to the patrolled beach
- 1km to shopping centre and schools
- Whole home is bursting with character

In generally good condition, the property offers a great base for renovation and could easily be transformed into a show stopping beach house. If you have been waiting for something that's a bit different, then this home is definitely worth seeing.