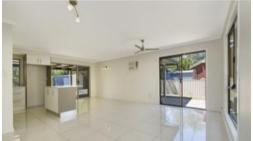

- Three bedrooms with built-ins and ceiling fans
- Bathroom with separate bath and shower
- Open plan living area with air-con and stacker doors to back area
- Undercover entertainment area across the full width of the back of the house
- Modern kitchen with plenty of storage and bench space
- New large white polished tiles throughout
- Large 6 x 4 m shed fitted out with shelving
- Small garden shed
- Drive-through tandem carport
- Fully fenced yard with double gates across driveway