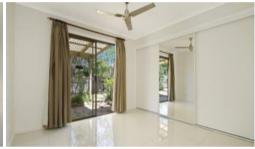

- Three bedrooms with built-ins and ceiling fans
- Bathroom with separate bath and shower
- Open plan living area with air-con and stacker doors to back area
- Undercover entertainment area across the full width of the back of the house
- Modern kitchen with plenty of storage and bench space
- New large white polished tiles throughout
- Large 6 x 4 m shed fitted out with shelving
- Small garden shed
- Drive-through tandem carport
- Fully fenced yard with double gates across driveway