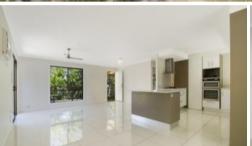

- Three bedrooms with built-ins and ceiling fans
- Bathroom with separate bath and shower
- Open plan living area with air-con and stacker doors to back area
- Undercover entertainment area across the full width of the back of the house
- Modern kitchen with plenty of storage and bench space
- New large white polished tiles throughout
- Large 6 x 4 m shed fitted out with shelving
- Small garden shed
- Drive-through tandem carport
- Fully fenced yard with double gates across driveway