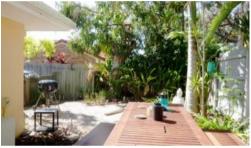

- 3 bedrooms all with built-ins and fans
- 1 bathroom with separate bath and shower
- Modern kitchen with dishwasher
- Open tiled living area with air-con and bay window
- Oversized courtyard with side access
- Single lock-up garage with internal access