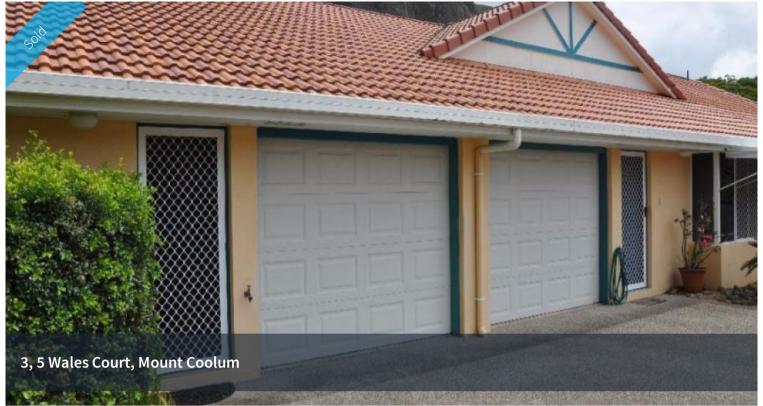

## Size and location

You will be surprised at the size of this unit, an extra bedroom, a large courtyard plus a bigger than average open living area. The stylish layout has been well thought out and makes everyday living extremely comfortable. The unit is in a complex of three and situated in a cul-de-sac with Mount Coolum as a backdrop, plus has the added advantage of being the end unit.

- 3 bedrooms all with built-ins and fans
- 1 bathroom with separate bath and shower
- Modern kitchen with dishwasher
- Open tiled living area with air-con and bay window
- Oversized courtyard with side access
- Single lock-up garage with internal access