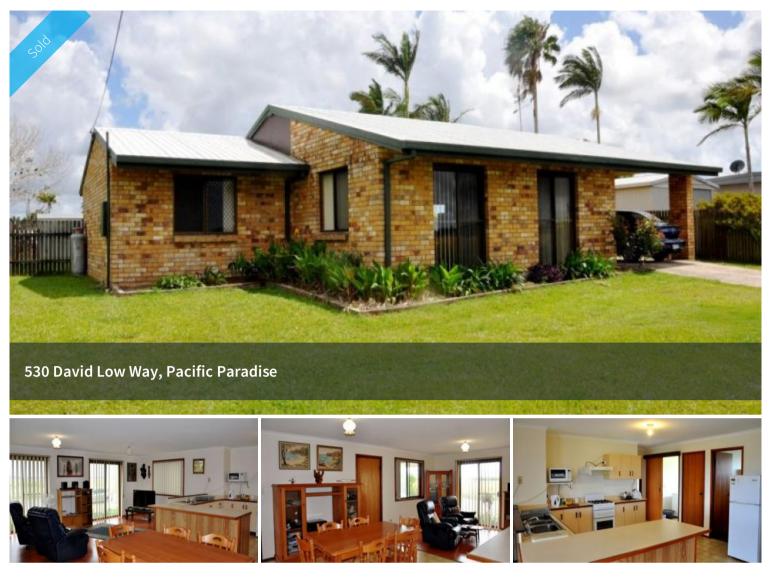

## Solid home, big yard and a shed

Offering plenty of floor space as well as a large 700sqm yard and excellent shed/work shop.

- 3 Bedrooms, large open living area
- Good size, central kitchen
- One bathroom, separate laundry
- Drive through oversize single garage
- Carport and garage under house roof
- Side access + separate double garage
- Backs onto larger acreage/farm
- Semi-rural feel, close to all services
- Public transport a few doors down
- Golf Course being built one street away

🛏 3 🔊 1 🛱 4 🗔 700 m2

| Price         | SOLD        |
|---------------|-------------|
| Property Type | Residential |
| Property ID   | 2197        |
| Land Area     | 700 m2      |
| Floor Area    | 148.64 m2   |