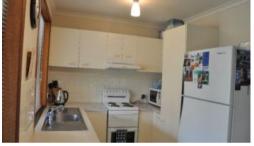

- 3 bedrooms (2 with built-ins) & ceiling fans
- Tiled open living area with bay windows and reverse cycle air-con
- Functional kitchen with adjoining dining room
- 1 bathroom, separate shower & bath, separate toilet
- Dedicated study
- Double lock-up garage
- Landscaped gardens & fully fenced
- Workshop, storage shed & garden shed
- Covered outdoor entertaining
- Water tank (gardens)