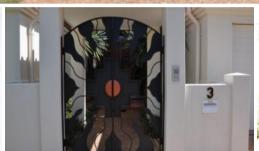

## Casa with a difference

A stand-out home with Mexican influenced architecture, from the terracotta roof tiles to the metal and wooden doors. If you are looking for something different from the standard contemporary home then this is the one. There are countless features all with a taste of Mexico.