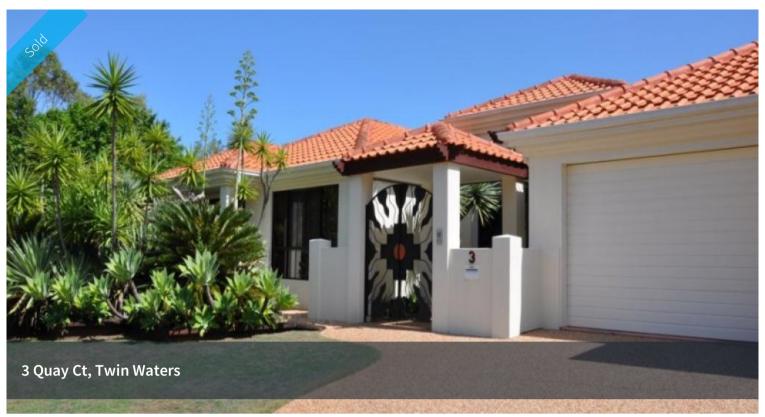

## Casa with a difference

A stand-out home with Mexican influenced architecture, from the terracotta roof tiles to the metal and wooden doors. If you are looking for something different from the standard contemporary home then this is the one. There are countless features all with a taste of Mexico.

- 4 bedrooms (large main bedroom with ensuite and his and her wardrobes)
- 2 bathrooms (ensuite has spa bath, double vanity and separate toilet)
- Modern kitchen with 2pac joinery, granite benchtops, electric oven & gas cook-top, Smeg dishwasher & pantry
- Living/dining area with floating timber flooring & 11 ft ceilings
- 2nd tiled living area adjoining kitchen
- Reverse cycle air-conditioning in living areas & main bedroom, ceiling fans in all rooms
- Large tiled undercover entertainment area
- Heaps of room for an inground swimming pool
- Landscaped gardens complete with advanced plants (eg Dracos, Ponytail palms)
- Oversize double garage with storage areas. Side access suitable for a trailer or boat.

Located in a cul-de-sac with only a few houses, privacy is assured. Plenty of space for a family, for entertaining or simply to sit back and enjoy the quiet life.

**Price** SOLD

Property Type Residential