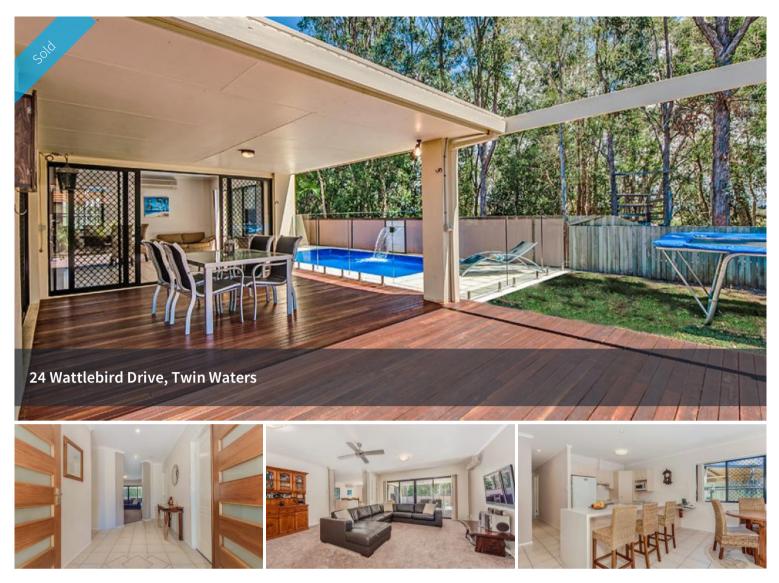

## Space, style and privacy

The combination of the floor plan and the fact it backs onto the nature corridor makes this one of the most private settings you will find anywhere. The central location makes it very easy to access local beaches, shopping and the Sunshine Motorway.

- 4 Bedrooms & 2 generous living areas
- Connecting indoor & outdoor living
- Stone work surfaces to kitchen/bathroom
- Ensuite and walk in robe off main bedroom
- Solar heated pool & landscaped for privacy
- Large covered deck looking onto reserve
- A genuine sense of open space & seclusion
- Double doors encourage natural air-flow
- Internal double garage. Attic storage
- Air-conditioned. Updated flooring
- 1.5KW Solar PV system. Ceiling fans
- Neutral tones. Nothing to do but move in
- Side access & covered parking boat/van

## Office Details

Maroochy North Shore Realty 644 David Low Way Pacific Paradise, QLD, 4564 Australia 07 5448 7700

maroochy north shore Realt

Large room sizes and space to entertain makes this home ideal for a family or

## someone with a busy home business. Lots on offer here, come see for yourself.

The above information provided has been furnished to us by the vendor/s. We have not verified whether or not that information is accurate and do not have any belief in one way or the other in its accuracy. We do not accept any responsibility to any person for its accuracy and do no more than pass it on. All interested parties should make and rely upon their own inquiries in order to determine whether or not this information is in fact accurate.