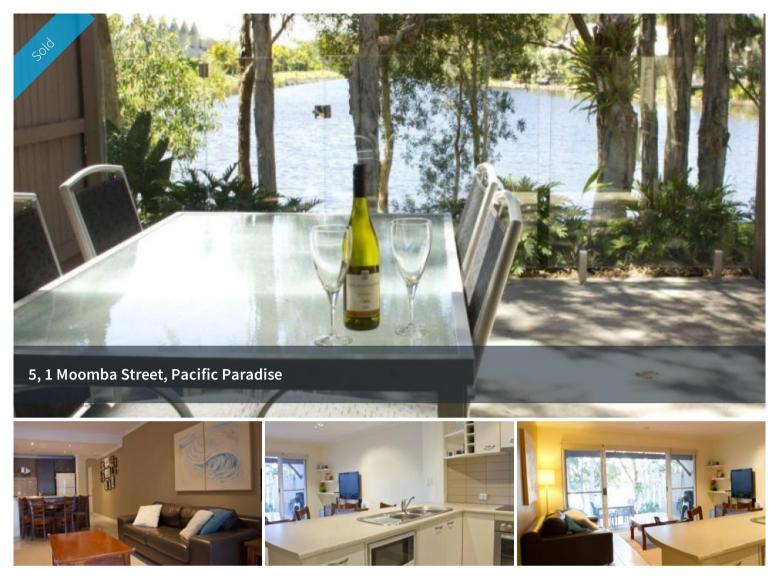

## Stunning waterfront value

Transformed top to bottom with quality inclusions at every turn. This property represents the ultimate in private low maintenance living.

- Tiled open living off designer kitchen
- Private outdoor entertainment area
- Wide water views over both levels
- 3 beds(ensuite), 2.5 bathrooms
- Internal garage with extra storage
- Ducted air-conditioning. Loft storage
- Easterly aspect onto Twin Waters Canal
- Small complex of 7 townhouses
- 50m to shops. 2kms to patrolled beach
- Newly renovated, move in and enjoy

Cross the street to village heart for shopping, restaurants and medical services. Everything is close by, yet the outlook onto the park and waterway provides endless peace and tranquility. 🛏 3 🔊 2 🖨 1