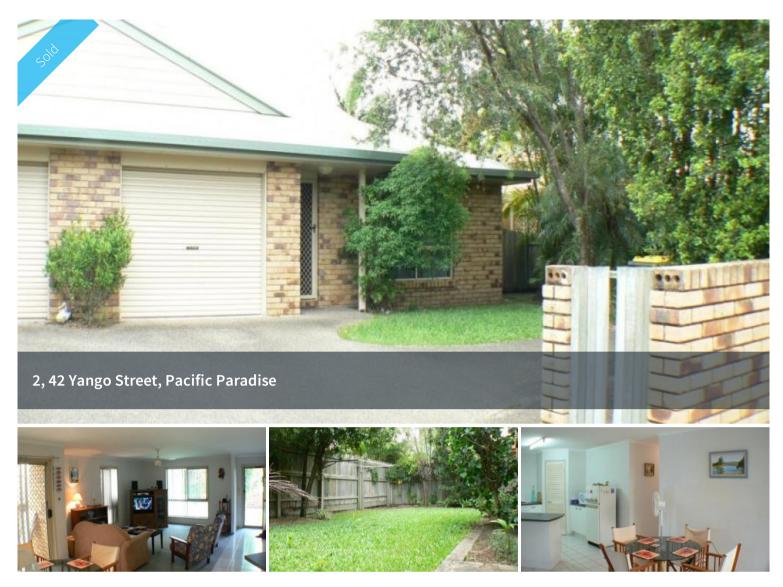

## House size duplex \$305,000

This oversize duplex unit offers you the space and privacy of a house without the worry of maintenance.

- 2 Bedrooms, 1 bathroom, large living areas
- Well appointed kitchen, good storage througout
- Built in robes to both bedrooms, internal garage
- Secure fenced courtyard (pets on application)
- 500m to shopping, school, medical & clubs
- No outside body corp. company or fees

Quiet side street on the beach side of the David Low Way backing onto Twin Waters. The size and location of this property makes it stand out in the crowd.

A copy of the Sustainability Declaration will be made available by contacting our office.

🛏 2 🔊 1 🖨 1 🗔 273 m2

| Price         | SOLD        |
|---------------|-------------|
| Property Type | Residential |
| Property ID   | 2053        |
| Land Area     | 273 m2      |
| Floor Area    | 120.77 m2   |