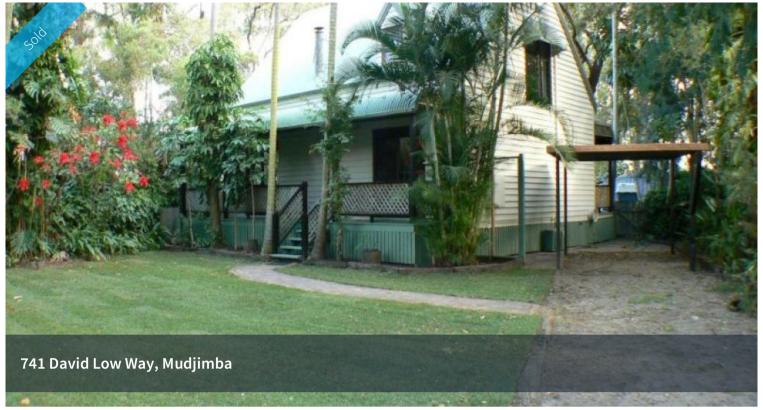

## Looking for something different?

Steep roof lines, high ceilings and lots of solid timber make this home really stand out in the crowd!

- 3 bedrooms, 1 bathroom, open living area
- Cathedral ceilings, slate flooring to kitchen
- Air-conditioning over both levels & fire place
- Covered verandahs, room for a pool/shed
- Private, house set well back from the street
- Backs onto playing fields, only 2 neighbours
- 600m to school/shopping. 1.8km to beach
- Main road location ideal for home business

Very liveable now, with lots of opportunity to add value down the line. Unique position backing onto the local playing fields means peace and privacy. You will not find another home like this one!

A copy of the Sustainability Declaration will be made available by contacting our office.

**Price** SOLD

Property Type Residential

 Property ID
 2007

 Land Area
 546 m2

 Floor Area
 111 48 m2