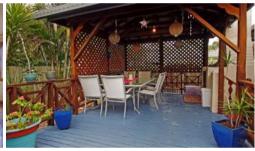

## Balinese beach house

Renovated some years back this property has been completely transformed into a Balinese styled retreat by the sea. Large deck, timber floors and solid timber doors set the scene for a totally unique home.

- Sturdy brick and rendered exterior
- Updates to kitchen and living areas
- Polished floors and timber features
- Split level living, media/4th bedroom
- Low maintenance 448sqm block
- Cul-de-sac position, 450m to beach
- Quiet street, quality homes surround
- 200m to shopping centre & transport