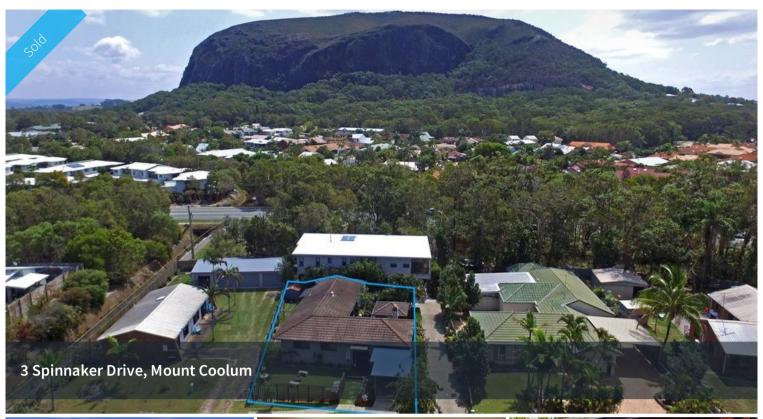

## Balinese beach house

Renovated some years back this property has been completely transformed into a Balinese styled retreat by the sea. Large deck, timber floors and solid timber doors set the scene for a totally unique home.

- Sturdy brick and rendered exterior
- Updates to kitchen and living areas
- Polished floors and timber features
- Split level living, media/4th bedroom
- Low maintenance 448sqm block
- Cul-de-sac position, 450m to beach
- Quiet street, quality homes surround
- 200m to shopping centre & transport

With the external garden maintenance of a unit and the privacy of a house this property is ideal for those looking for a home base that wont tie them down. A few minutes walk to the surf beach and a few minutes in the car to all the action of Coolum Esplanade. Houses in this secluded beachfront area are a rare find. Act now.

Price SOLD

Property Type Residential

Property ID 1662 Land Area 448 m2

**Floor Area** 148.64 m2