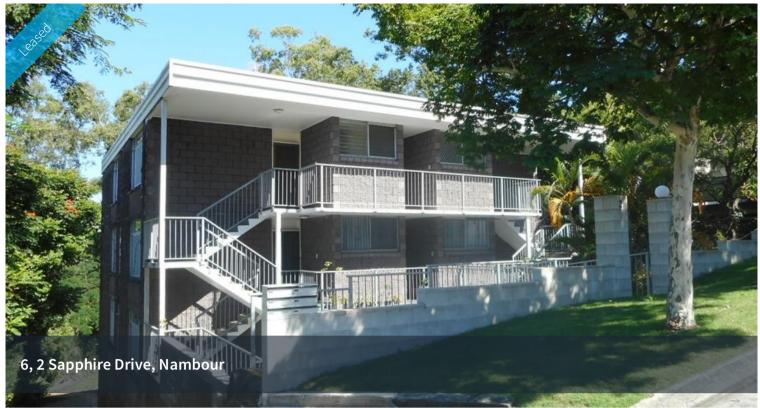

## Light and airy centrally located unit

Centrally located unit within easy reach of private and public hospitals, transport and schools.

- 2 bedrooms with build in robes
- Ceiling fans throughout
- Security and fly screens on all windows / entry doors
- Open plan living with view of large yard
- Ample storage and work surface in kitchen
- Tiled throughout
- Single covered parking for 1 vehicle
- Large shared yard
- Small complex of 6 units
- Walk to bus, hospitals, local shops.
- Close to central Nambour