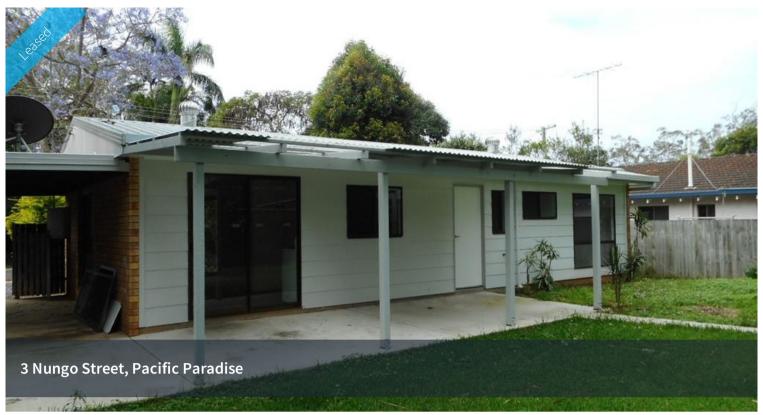

## Refurbished home in quiet cul-de-sac

A short walk to the village centre, this home has recently been refurbished throughout and is now ready to be enjoyed.

Recent updates include, paint, flooring and blinds throughout and a new bathroom

- 3 bedrooms (2 with built ins)
- Security screens throughout
- Covered outdoor area off kitchen / dining room
- Separated lounge and dining gives more space
- Single carport
- Good sized yard for kids and pets.
- Short walk to local shopping centre, weekly village markets, restaurants, cafes, school and daycare and medical facilities
- Easy transport connections and access to Sunshine motor way and Bruce HWY
- Small outside pet maybe considered on application.
- Online application are not accepted by this office including 1Forms.

Please contact our office on 5448 7700 to arrange a viewing.

**4**3 **3**1 **4**1

Price \$390 per Week

Property ID Rental 1576