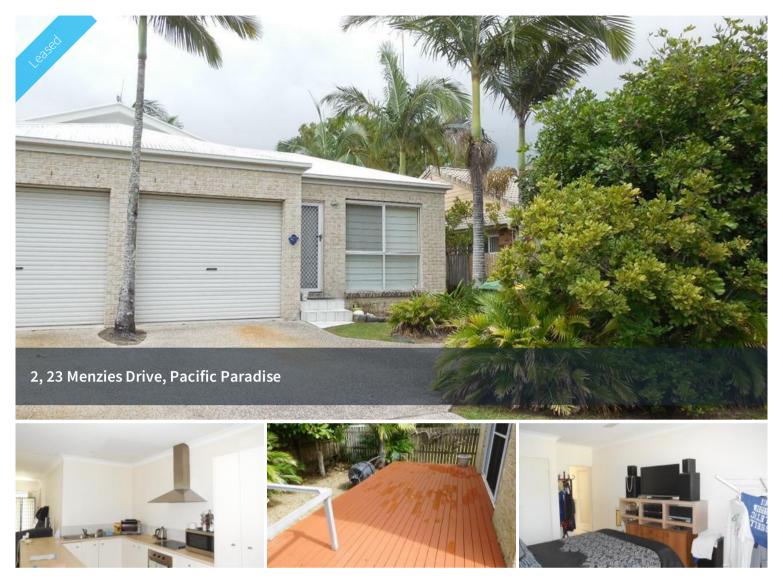

## Central location, walking distance to shopping centre

Located with easy walk to the school and local shopping centre!

- 2 Bedrooms
- Main bedroom has ensuite plus a main bathroom
- Single garage
- Walking distance to local shopping centre
- Ceiling fans throughout
- Large deck out the back
- Plus 2 smaller side decks
- Beautiful kitchen
- Roomy lounge room and dining area
- Applications only accepted on our paperwork, NO 1 forms

🛏 2 🔊 2 🖨 1

| Price         | \$340 per Week |
|---------------|----------------|
| Property Type | Rental         |
| Property ID   | 1537           |