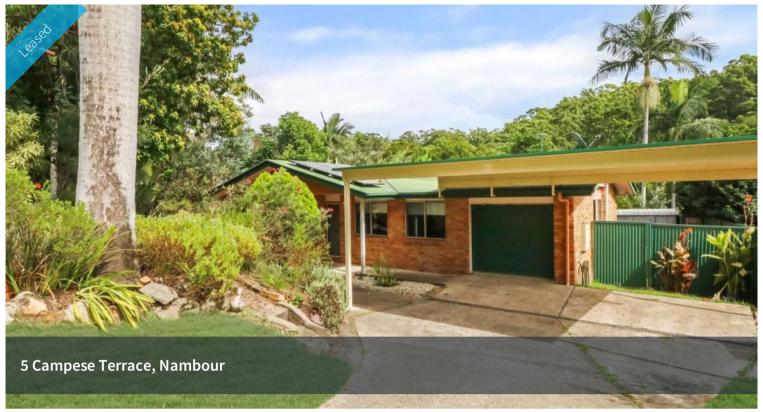

## Fresh 3 Bedroom home in quiet location

Located close to Nambour general hospital, Selangor private hospital and the centre of town

- Freshly painted with new blinds throughout
- 3 Bedrooms all with ceiling fans & built-in-robes
- Master bedroom is air-conditioned
- Open plan living dining with ceiling fan and air-conditioning
- Good size practical kitchen with ample storage & pantry
- Covered substantial deck perfect for entertaining
- Fully Screened, security screens to all the doors
- Double carport with single garage
- Small garden shed
- Solar panels to save on energy costs
- Property is water efficient, tenant to pay for consumption costs

Price \$550 per Week

Property ID Rental Property ID 1511