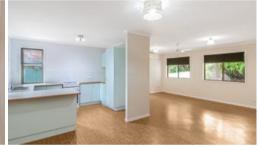

## Fresh 3 Bedroom home in quiet location

Located close to Nambour general hospital, Selangor private hospital and the centre of town

- Freshly painted with new blinds throughout
- 3 Bedrooms all with ceiling fans & built-in-robes
- Master bedroom is air-conditioned
- Open plan living dining with ceiling fan and air-conditioning
- Good size practical kitchen with ample storage & pantry
- Covered substantial deck perfect for entertaining
- Fully Screened, security screens to all the doors
- Double carport with single garage
- Small garden shed
- Solar panels to save on energy costs
- Property is water efficient, tenant to pay for consumption costs