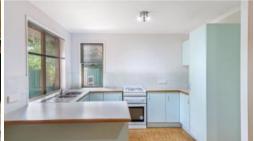

## Fresh 3 Bedroom home in quiet location

Located close to Nambour general hospital, Selangor private hospital and the centre of town

- Freshly painted with new blinds throughout
- 3 Bedrooms all with ceiling fans & built-in-robes
- Master bedroom is air-conditioned
- Open plan living dining with ceiling fan and air-conditioning
- Good size practical kitchen with ample storage & pantry
- Covered substantial deck perfect for entertaining
- Fully Screened, security screens to all the doors
- Double carport with single garage
- Small garden shed
- Solar panels to save on energy costs
- Property is water efficient, tenant to pay for consumption costs