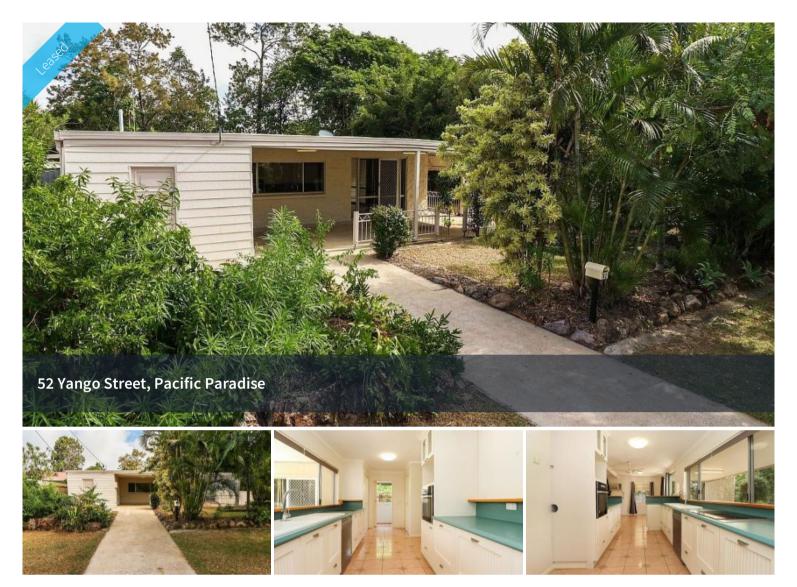

## LARGE 5 BEDROOM FAMILY HOME CLOSE TO THE CANALS

- All bedrooms with built-ins
- 2 bathrooms including ensuite
- Tiled living area
- Loads of storage space
- Two large undercover entertainment areas
- Double tandem carport
- Double shed great for the handyman
- Easy to maintain gardens
- Close to local shopping centre & primary school
- 1.5kms to gorgeous Mudjimba Beach
- 10 minutes drive to Maroochydore
- NO PETS SORRY