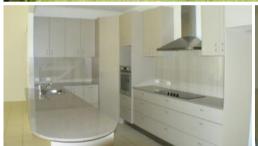

- \* 4 bedrooms, 3 bathrooms
- \* Very large open plan living overlooking golf course
- \* Fully Equipped kitchen with Stainless steel appliances and dishwasher
- \* DLUG with internal entry
- \* Covered outdoor area with Golf Course views
- \* Air-Conditioning living area and main bedroom
- \* Screens on window
- \* Fully tiled living area for easy maintenance.
- \* Small outside pet may be considered on application, although the property is not fully fenced.